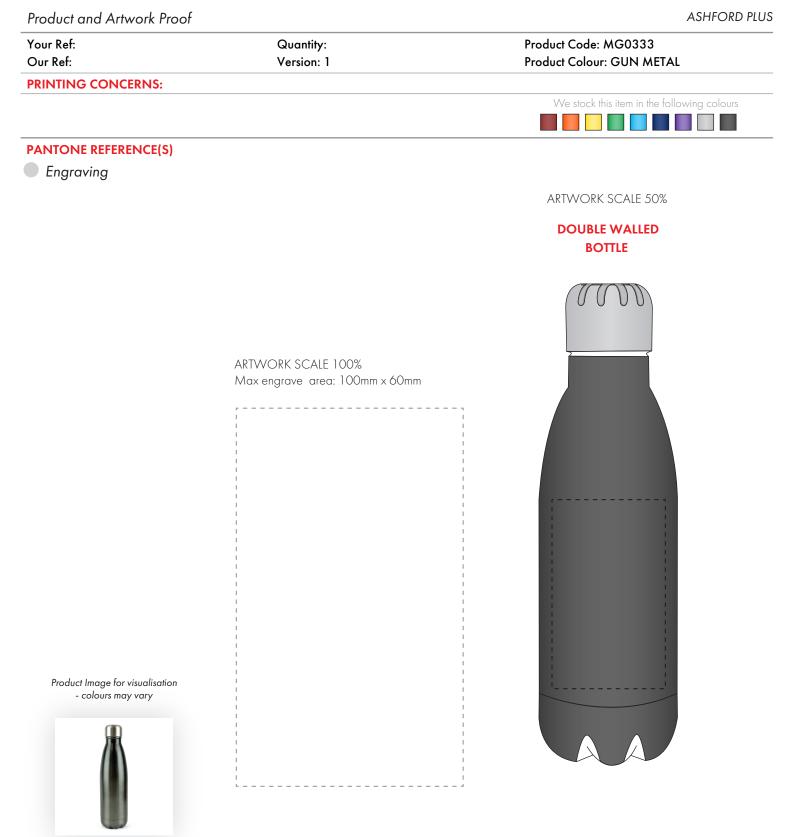

The dashed line is to demonstrate print area and will not appear on your printed item